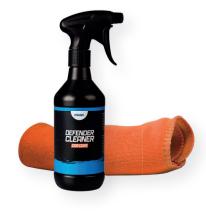

#### POLISHING SYSTEM

**BUFLEX SHINE HEAUY CUT** 

**WOOL PAD AND POLISH PADS** 

PREMIUM WOOL PAD | BLUE PAD HEAVY CUT | ORANGE PAD MEDIUM HARD ALL PADS ARE AVAILABLE IN DIFFERENT SIZES

> MICROFIBRE CLOTH ORANGE S DEFENDER CLEANER

**BUFLEX SHINE ULTRAFINE FINISH** 

**POLISH PADS** 

BLACK PAD FINE | GREEN PAD SUPERFINE ALL PADS ARE AVAILABLE IN DIFFERENT SIZES

MICROFIBRE CLOTH BLACK **S** DEFENDER CLEANER

**BUFLEX SHINE ULTIMATE SHINE AND PROTECT** 